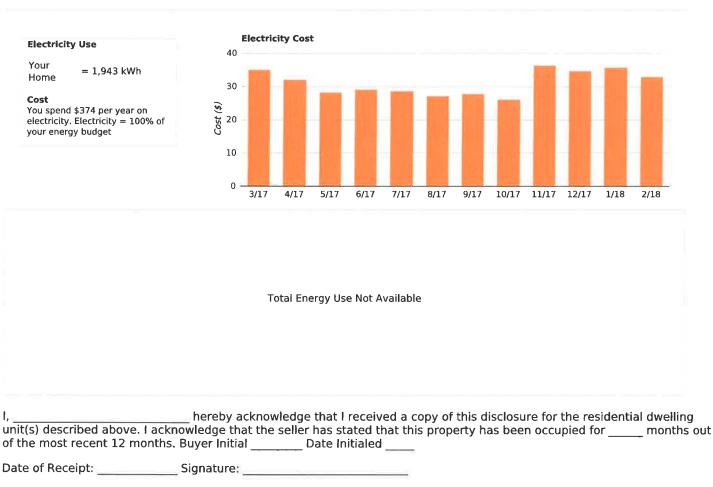

her knowledge, that the information he or she has provided is true and accurate.

| Seller Mo              | Date 3.7-18        |
|------------------------|--------------------|
| Seller                 | Date               |
| Purchaser              | Date               |
| Purchaser              | Date               |
| Agent                  | Date               |
| Agent Stunn Junger     | Date 3-7-2018      |
| PropertyAddress:       | 2237 N Clifton Ave |
| City, State, Zip Code: | Chicago, IL 60614  |
|                        |                    |

FORM 422 (6/14/13) COPYRIGHT ILLINOIS ASSOCIATION OF REALTORSO

rac

11



# Customized Home Energy Performance Report

### For: 2237 N Clifton AVE, CHICAGO IL

## UNDERSTANDING YOUR HOME'S ENERGY USE

### Natural Gas Use Not Available



Seller, by providing utility account number(s), authorized MyHomeEQ to share the property's actual utility usage.

This form is designed for compliance with the Chapter 5-16 of the Municipal Code of Chicago pertaining to the disclosure of utility costs.



MyHomeEQ 2125 W North Avenue Chicago, IL 60647 (773) 269-2228 MyHomeEQ.com

13 Page

Steven Jurgens | connectMLS



Remarks: 4 unit turn key in the heart of Lincoln Park. Over 110k in rental income. Three 2 bedroom - 1 bath units and one 1 bedroom - 1 bath unit. NOT on the train side. Recently renovated units and building with Washer and Dryer in each unit, separate gas forced heat and air, newer double pane windows, new rear porches, hardwood floors thru out. Kitchens include - fridge, range/oven, dishwashers, and garbage disposals. T