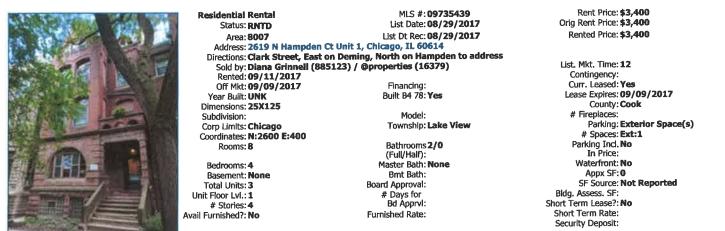

# Survey

MLS for 2237 N Clifton

Disclosures

Comparable Properties for Sale

Comparable Rental Properties Supporting Market Rents:

Contract to Purchase