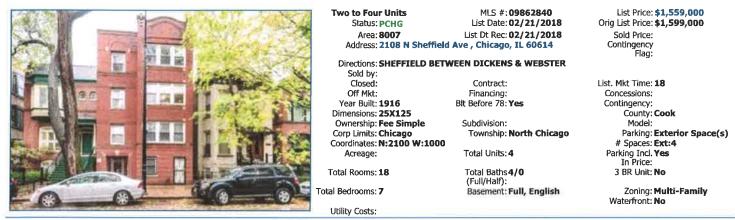

gent Stunn Junger     | Date 3-7-2018      |
| PropertyAddress:       | 2237 N Clifton Ave |
| City, State, Zip Code: | Chicago, IL 60614  |
|                        |                    |

FORM 422 (6/14/13) COPYRIGHT ILLINOIS ASSOCIATION OF REALTORSO

rac

11



# Customized Home Energy Performance Report

### For: 2237 N Clifton AVE, CHICAGO IL

## UNDERSTANDING YOUR HOME'S ENERGY USE

### Natural Gas Use Not Available



Seller, by providing utility account number(s), authorized MyHomeEQ to share the property's actual utility usage.

This form is designed for compliance with the Chapter 5-16 of the Municipal Code of Chicago pertaining to the disclosure of utility costs.



MyHomeEQ 2125 W North Avenue Chicago, IL 60647 (773) 269-2228 MyHomeEQ.com

13 Page

Steven Jurgens | connectMLS



Remarks: 4 unit turn key in the heart of Lincoln Park. Over 110k in rental income. Three 2 bedroom - 1 bath units and one 1 bedroom - 1 bath unit. NOT on the train side. Recently renovated units and building with Washer and Dryer in each unit, separate gas forced heat and air, newer double pane windows, new rear porches, hardwood floors thru out. Kitchens include - fridge, range/oven, dishwashers, and garbage disposals. The two bed units are east facing light filled units w/ newer kitchens, separate dining areas, large family rooms with large windows, split bedrooms (not touching each other - higher rents), renovated bathroom and large deck off the kitchen for grilling and entertaining. First floor one bedroom is 2 feet below grade and has new stainless steel kitchen, full bath, open con