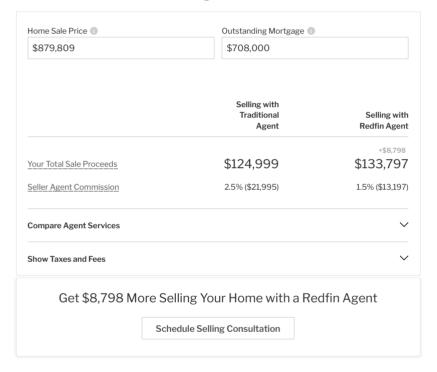

-759-7732 Buy • Sell • Mortgage • Feed Real Estate Agents

\$912,500

Beds Baths Sq. Ft.

Log In

Sign Up

1346 W Addison St Unit 3E Chicago, IL 60613

> \$879,809 Redfin Estimate 2,800 Sq. Ft. \$314 / Sq. Ft.

3.5

Built: 2007 Status: Closed Sale



# Thinking about selling?

Estimated sale price \$836,000 - \$924,000



Get a local Redfin Agent's expert opinion on your home's value and the state of the Chicago market.

Request a free analysis

Schedule Selling Consultation

Review your analysis and discuss selling strategies

# Redfin Estimate for 1346 W Addison St Unit 3E

Edit Home Facts to improve accuracy.

Create an Owner Estimate



https://www.redfin.com/IL/Chicago/1346-W-Addison-St-60613/unit-3E/home/26807889

# **Homeowner Tools**



# What Can You Make from Selling Your Home?



# Cost of home ownership

# \$5,070 per month



# Rental Estimate for 1346 W Addison St Unit 3E

Our gears are turning, but we don't have enough information about your home to generate an accurate estimate at this time. Learn more about the Rental Estimate.

Edit Home Facts to make sure we've got the right info.



Market trends for Lake View\$3,200 / mo-3.03%Condo, 3 bedsMedian rentSince Jul 2019

Rental estimate based on recent rentals.

# **About This Home**

SOUTHPORT CORRIDOR! BLAINE! 3 Bed/3.1 Bath duplex in Southport Corridor with stunning finishes. Unit features multiple outdoor decks, including private rooftop deck with wonderful views of the city, kitchen with SS Viking appliances, large family room with wet bar, custom lighting fixtures, and two fireplaces. Main level master