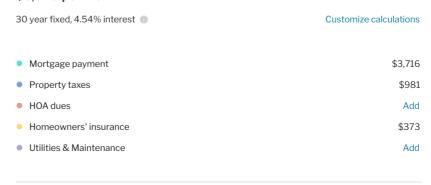

e Agents

\$912,500

Beds Baths Sq. Ft.

Log In

Sign Up

1346 W Addison St Unit 3E Chicago, IL 60613

> \$879,809 Redfin Estimate 2,800 Sq. Ft. \$314 / Sq. Ft.

3.5

Built: 2007 Status: Closed Sale



# Thinking about selling?

Estimated sale price \$836,000 - \$924,000



Get a local Redfin Agent's expert opinion on your home's value and the state of the Chicago market.

Request a free analysis

Schedule Selling Consultation

Review your analysis and discuss selling strategies

# Redfin Estimate for 1346 W Addison St Unit 3E

Edit Home Facts to improve accuracy.

Create an Owner Estimate



https://www.redfin.com/IL/Chicago/1346-W-Addison-St-60613/unit-3E/home/26807889

# **Homeowner Tools**



# What Can You Make from Selling Your Home?



# Cost of home ownership

# \$5,070 per month



# Rental Estimate for 1346 W Addison St Unit 3E

Our gears are turning, but we don't have enough information about your home to generate an accurate estimate at this time. Learn more about the Rental Estimate.

Edit Home Facts to make sure we've got the right info.



Market trends for Lake View\$3,200 / mo-3.03%Condo, 3 bedsMedian rentSince Jul 2019

Rental estimate based on recent rentals.

# **About This Home**

SOUTHPORT CORRIDOR! BLAINE! 3 Bed/3.1 Bath duplex in Southport Corridor with stunning finishes. Unit features multiple outdoor decks, including private rooftop deck with wonderful views of the city, kitchen with SS Viking appliances, large family room with wet bar, custom lighting fixtures, and two fireplaces. Main level master suite includes 2-person shower, steam rain, HTD F