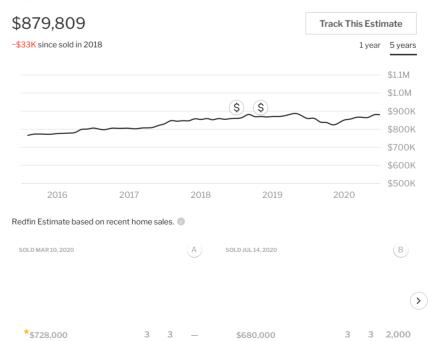

# Redfin Estimate for 1346 W Addison St Unit 3E

Edit Home Facts to improve accuracy.

Create an Owner Estimate

https://www.redfin.com/IL/Chicago/1346-W-Addison-St-60613/unit-3E/home/26807889

#### **Price Insights**

Redfin Estimate \$879,809 Price/Sq.Ft. \$314

Home Facts

Status Closed Sale Property Type Attached Single

Family, 1/2 Duplex, Condo (Duplex), Penthouse

Year Built 2007 Community Lake View